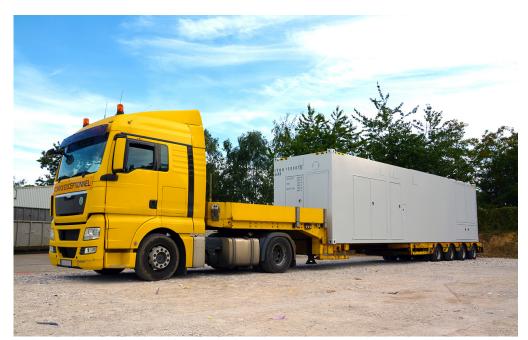

# **MDC40** Press pictures

The MDC40 operating with attached floor skirt. The floor skirt protects the underbody area against direct attacks and pressure waves.

Typical transport situation: the MDC40 on a flatbed truck. No additional permits are necessary because of its standardised dimensions.