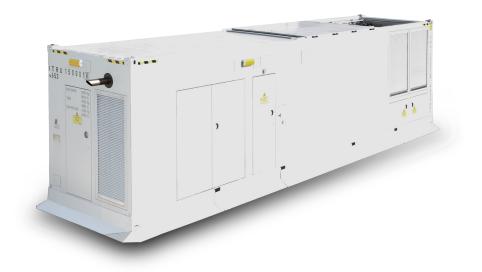

# **MDC40** Press pictures

The MDC40 operating with attached floor skirt. The floor skirt protects the underbody area against direct attacks and pressure waves.

Typical transport situation: the MDC40 on a flatbed truck. No additional permits are necessary because of its standardised dimensions.