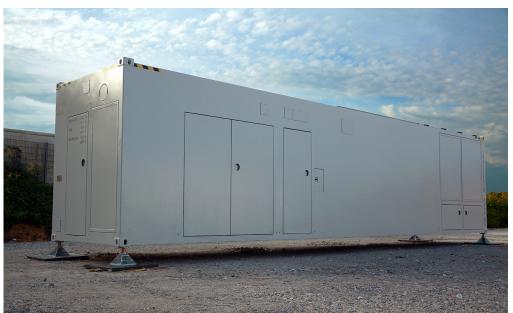

### **MDC40** Press pictures

The MDC40 with still mounted deadlights just unloaded from the truck. Nothing is protruding above the corner fittings. The handles are designed as recessed grips. The doors have interior hinges.