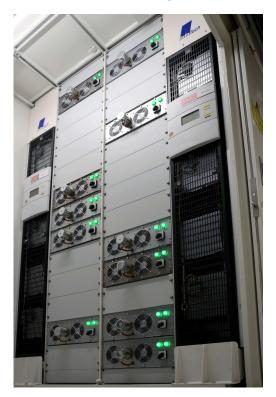

A segment of the IT-Area of the MDC40 with load resistances. Full power consumption is sumulated through 20 load resistances per 3KW.

Press release Page 4